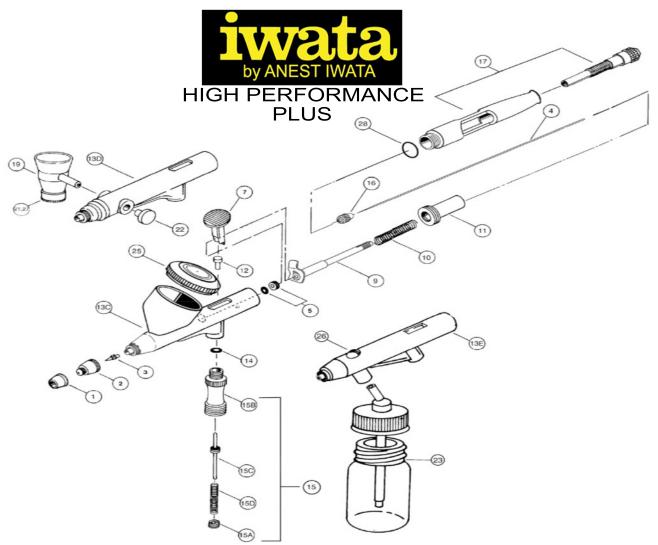

| #              | ITEM DESCRIPTION            |    |      | ITEM<br># | HP<br>A+ | HP<br>B+ | HP<br>SB+ | HP<br>C+ | HP<br>BC+ | ALSO<br>FITS |
|----------------|-----------------------------|----|------|-----------|----------|----------|-----------|----------|-----------|--------------|
| 1              | Needle Cap                  |    | 4024 | •         | •        | •        | x         | x        | HP/HI     |              |
|                |                             |    |      | 4025      | ×        | x        | ×         |          |           | HP/HI        |
| 2              | Nozzle Cap H2               |    |      | 4082      | •        |          |           | x        | x         | HP/HI        |
|                |                             | H3 |      | 4125      | x        | x        | x         |          |           | HP/HI        |
| 3              | Fluid Nozzle                | H2 |      | 4277      | •        |          |           | x        | ×         | н            |
|                |                             | H3 |      | 4278      | x        | x        | x         |          |           | HI           |
| 4              | Fluid Needle                | H2 |      | 4013      | •        | •        | •         | х        | ×         | HP/HI        |
|                |                             | Н3 |      | 4015      | x        | x        | x         |          |           | HP/HI        |
| 5              | Needle Packing Screw        |    |      | Al1257    | •        |          |           | x        | ×         |              |
| w/PTFE Packing |                             |    |      | Al7251    | x        | ×        | x         |          |           | REV          |
| 7              | Main Lever                  |    | 4022 | •         |          |          | х         | x        | HP        |              |
|                |                             |    |      | 4101      | x        | x        | x         |          | x         | HP/HI        |
|                | Main Lever/Piston           |    |      | 4085      | x        | x        | x         | x        |           | HP           |
| 9              | Needle Chucking Guide       |    |      | Al1157    |          |          |           | x        | x         |              |
|                | w/Auxiliary Lever           |    |      | Al7151    | x        | x        | x         |          |           | HI/REV       |
| 10             | Needle Spring               |    | 4045 |           |          |          | x         | ×        | HP/HI/ECL |              |
|                |                             |    |      | 4038      | x        | x        | x         |          |           | HP           |
| 11             | Spring Guide                |    |      | Al1706    | •        |          |           | x        | x         |              |
|                |                             |    |      | AI7701    | ×        | ×        | ×         |          |           | HI/REV       |
| 12             | Valve Piston                |    | 65   | 4097      |          |          |           |          | х         | HP/HI        |
| 13A            | Body*                       |    |      | N/A       |          | x        | x         | x        | x         |              |
| 13B            |                             |    |      | N/A       | ×        |          | x         | x        | x         |              |
| 13C            |                             |    |      | N/A       | ×        | ×        |           | x        | x         |              |
| 13D            |                             |    |      | N/A       | x        | x        | x         |          | x         |              |
| 13E            |                             |    |      | N/A       | ×        | ×        | ×         | x        |           |              |
| 14             | Packing Air Piston (O-Ring) |    |      | 4034      |          |          |           |          |           | HP/HI        |
| 15             | Air Valve Set 65            |    |      | 4107      | •        |          | •         | x        | ×         | HP/HI        |
|                |                             |    | 65   | 4090      | x        | x        | x         |          |           | HP/HI        |
| 15A            | Air Valve Guide             |    | 65   | 4091      |          |          |           |          |           | HP/HI        |
| 15B            | Air Valve Body              |    |      | 4092      |          |          |           |          |           | HP/HI        |

|     | ITEM DESCRIPTION                                                              |          | ITEM<br># | HP<br>A+ | HP<br>B+ | HP<br>SB+ | HP<br>C+ | HP<br>BC+ | ALSO<br>FITS |
|-----|-------------------------------------------------------------------------------|----------|-----------|----------|----------|-----------|----------|-----------|--------------|
| 15C | Air Valve                                                                     | 65       | 4098      |          |          | •         | x        | ×         | HP/HI        |
|     |                                                                               |          | 4093      | x        | ×        | x         |          |           | HP/HI        |
| 15D | Air Valve Spring                                                              |          | 4036      |          |          |           |          |           | HP/HI        |
| 16  | Needle Chucking Nut                                                           |          | 4037      |          |          |           |          |           | HP/HI        |
| 17  | Pre-Set Handle Set                                                            |          | Al1555    |          |          |           | x        | x         | HP           |
|     |                                                                               |          | Al1556    | x        | x        | x         |          |           | HP/HI        |
| 19  | Fluid Cup                                                                     |          |           |          |          |           |          |           |              |
|     | Side Cup                                                                      | 1/8 oz   | 4223      | x        | x        |           | ×        | ×         | CM/HP/ECL    |
|     | Side Cup w/Lid                                                                | 1/4 oz   | 4156      | x        | x        | opt       | x        | x         | CM/HP/ECL    |
|     | Gravity Cup w/Lid                                                             | 1/2 oz   | 4228      | x        | ×        | opt       | x        | x         | CM/HP/ECL    |
| 21  | Lid Lower 1/8 and 1/4                                                         | 0Z       | 4066      | х        | х        |           | х        | x         | CM/HP/ECL    |
| 22  | Blanking Cover                                                                |          | 4185      | x        | x        |           | x        | x         | CM/HP/ECL    |
| 23  | Glass Bottles                                                                 | 3/4 oz   | 4042      | x        | х        | x         | х        | •         | HP           |
|     |                                                                               | 1-1/2 oz | 4043      | x        | x        | x         | x        | opt       | HP           |
| 25  | Fluid Cup Lid                                                                 |          | 4138      | x        | x        | x         |          | x         | HP/HI        |
|     |                                                                               | 4069     | x         | x        | opt      | x         | x        | CM/HP/ECL |              |
| 26  | Blanking Screw                                                                |          | Al0451    | x        | ×        | x         | x        |           | HP           |
| 27  | Packing Lower Lid (Gasket)                                                    |          | 4068      | x        | х        | x         | x        | x         | CM/HP/ECL    |
| 28  | Packing Handle (O-Ring)                                                       |          | 4113      | х        | х        | x         | х        | x         | CM-C+/HI     |
|     | Spanner                                                                       |          | 4103      |          |          |           |          |           | HP/HI        |
|     | Crown Cap                                                                     |          | 4023      | opt      | opt      | opt       | opt      | opt       |              |
|     | Quick Fit Set<br>(QD Screws onto Airhose and<br>Adaptor Screws onto Airbrush) |          | 4275      | opt      | opt      | opt       | opt      | opt       |              |
|     | Quick Fit Adaptor<br>(Adaptor Screws onto Airbrush)                           |          | 4275-2    | opt      | opt      | opt       | opt      | opt       |              |
|     | Adaptor (Iwata Airbrushes to<br>Paasche Air Hose)                             |          | 4046      | opt      | opt      | opt       | opt      | opt       |              |
|     | Adaptor (Iwata Airbrus<br>T & C/Badger Air Hoses                              | 4033     | opt       | opt      | opt      | opt       | opt      |           |              |