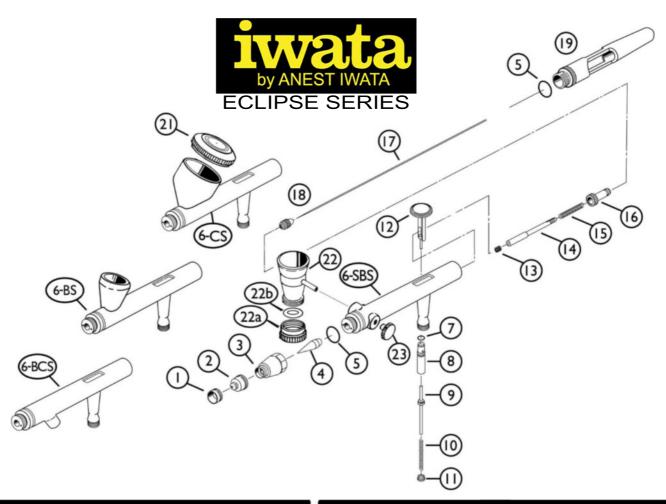

| #  | ITEM DESCRIPTION            | ITEM<br># | HP<br>BCS | HP<br>BS | HP<br>CS | HP<br>SBS | ALSO<br>FITS |
|----|-----------------------------|-----------|-----------|----------|----------|-----------|--------------|
| 1  | Needle Cap                  | 4109      |           |          |          |           |              |
| 2  | Nozzle Cap E5               | 4110      |           | х        | х        | х         |              |
|    | В                           | 4149      | x         |          |          |           |              |
| 3  | Head Cap 65                 | 4111      |           |          |          |           |              |
| 4  | Nozzle 65 E5                | 4112      |           | opt      | opt      | opt       |              |
|    | (140)<br>(55) B             | 4134      | opt       |          |          |           |              |
| 5  | Packing Head O-Ring         | 4113      |           |          |          |           |              |
| 6  | Body*                       | N/A       |           | х        | х        | х         |              |
|    | 200                         | N/A       | x         | х        |          | x         |              |
|    |                             | N/A       | х         |          | x        | х         |              |
|    |                             | N/A       | x         | х        | x        |           |              |
| 7  | Packing-Valve Piston O-Ring | 4115      |           |          |          |           | ICM-B        |
| 8  | Air Valve Guide Body 65     | 4116      |           |          |          |           |              |
| 9  | Air Valve 65                | 4117      |           |          |          |           |              |
| 10 | Air Valve Spring            | 4160      | х         |          |          |           | ICM-B        |
| 11 | Air Valve Guide Screw       | 4118      |           |          |          |           |              |
| 12 | Main Lever (Trigger)        | 4119      |           |          |          |           |              |
| 13 | Needle Chucking Set (PTFE)  | AI7251    |           |          |          |           | HP-BC, BC2   |
| 14 | Needle Chucking Guide       | Al7151    |           |          |          |           |              |
| 15 | Needle Spring               | 4045      |           | х        | x        | х         | HP-A         |
|    | 39 3000                     | 4071      | x         |          |          |           |              |
| 16 | Spring Guide                | 4088      |           |          |          |           | HP-C         |
| 17 | Needle E5                   | 4120      |           | opt      | opt      | opt       |              |
|    | В                           | 4135      | opt       |          |          |           |              |
| 18 | Needle Chucking Nut         | 4027      |           | •        |          | •         | HP-C         |

| #   | ITEM DESCRIPTION                                                                                                        |             | ITEM<br># | HP<br>BCS | HP<br>BS | HP<br>CS | HP<br>SBS | ALSO<br>FITS |
|-----|-------------------------------------------------------------------------------------------------------------------------|-------------|-----------|-----------|----------|----------|-----------|--------------|
| 19  | Single Cut Handle                                                                                                       |             | 4121      |           |          |          | •         |              |
|     | Pre-Set Handle                                                                                                          |             | 4105      | opt       | opt      | opt      | opt       | HP-C         |
|     | Crown Cap                                                                                                               |             | 4023      | opt       | opt      | opt      | opt       | HP-C         |
|     | Bottles<br>(See Price List for O                                                                                        | 4203        |           | х         | х        | х        | BC/BC2    |              |
| 21  | Lid                                                                                                                     |             |           |           |          |          |           |              |
|     | Eclipse CS                                                                                                              |             | 4138      | х         | х        |          | х         |              |
|     | Side Cup                                                                                                                | 1/4 oz      | 4069      | x         | х        | x        | opt       | HP-SB        |
|     | Gravity Cup                                                                                                             | 1/3 oz      | 4067      | х         | х        | opt      | opt       | HP-SB        |
|     | Gravity Cup                                                                                                             | 1/2 oz      | 4067      | х         | х        | х        | opt       | HP-SB        |
| 22  | Fluid Cup                                                                                                               |             |           |           |          |          |           |              |
|     | Side Cup                                                                                                                | 1/8 oz      | 4223      | х         | х        | х        |           | HP-SB        |
|     | Side Cup w/Lid                                                                                                          | 1/4 oz      | 4156      | х         | х        | x        | opt       | HP-SB        |
|     | Gravity Cup w/Lid                                                                                                       | 1/2 oz      | 4228      | х         | х        | х        | opt       | HP-SB        |
| 22a | Lower Lid                                                                                                               | 1/8, 1/4 oz | 4066      | х         | х        | х        |           | HP-SB        |
| 22b | Packing Lower Lid                                                                                                       |             | 4068      | х         | х        | х        |           | HP-SB        |
| 23  | Blanking Cover                                                                                                          |             | 4185      | х         | х        | х        |           | HP-SB        |
|     | Quick Fit Set<br>(Quick Disconnect that Screws<br>Onto the Air Hose and an<br>Adaptor that Screws Onto<br>the Airbrush) |             | 4275      | opt       | opt      | opt      | opt       |              |
|     | Quick Fit Adaptor<br>(Adaptor that Screws<br>onto the Airbrush)                                                         |             | 4275-2    | opt       | opt      | opt      | opt       |              |