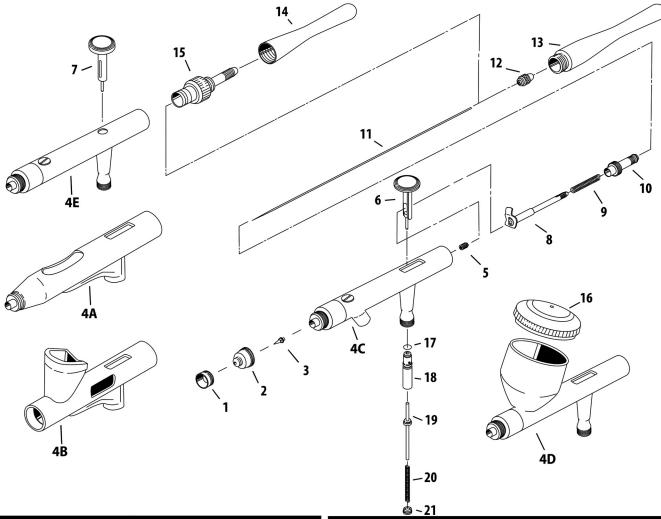

## **REVOLUTION SERIES**

| #          | ITEM DESCRIPTION                  |    | ITEM #  | HP-AR | HP-BR | HP-BCR | HP-CR | HP-SAR |
|------------|-----------------------------------|----|---------|-------|-------|--------|-------|--------|
| 1          | Hard New Har Com                  | R5 | 4184    | ОРТ   | ОРТ   |        |       |        |
|            | Head Needle Cap                   |    | A 17012 |       |       | ОРТ    | ОРТ   | ОРТ    |
| 2          | Head Nozzle Cap                   | R5 | A17021  | ОРТ   | ОРТ   |        |       |        |
|            |                                   | R3 | A17022  |       |       | ОРТ    | OPT   | ОРТ    |
| 3          | Head Nozzle                       | R5 | 4244    | ОРТ   | OPT   |        |       |        |
|            |                                   | R3 | A17042  |       |       | ОРТ    | ОРТ   | ОРТ    |
| 4A         | HP-AR Body*                       |    | -       |       | х     | х      | х     | х      |
| 4B         | HP-BR Body*                       |    | -       | х     |       | х      | х     | х      |
| <b>4</b> C | HP-BCR Body*                      |    | -       | х     | х     |        | х     | х      |
| 4D         | HP-CR Body*                       |    | -       | х     | х     | х      |       | х      |
| 4E         | HP-SAR Body*                      |    | -       | х     | х     | х      | х     |        |
| 5          | Set (PTFE)                        | R5 | A17251  | ОРТ   | ОРТ   |        |       |        |
|            |                                   | R3 | A11257  |       |       | ОРТ    | ОРТ   | ОРТ    |
| 6          | Main Lever                        |    | 4119    |       |       |        |       | х      |
| 7          | Main Lever                        |    | A16122  | х     | х     | х      | х     |        |
| 8          | Needle Chucking Guide w/Aux Lever |    | A11157  |       |       |        |       | х      |

| #  | ITEM DESCRIPTION      |    | ITEM#  | HP-AR | HP-BR | HP-BCR | HP-CR | HP-SAR |
|----|-----------------------|----|--------|-------|-------|--------|-------|--------|
| 9  | Needle Spring         |    | 4071   |       |       |        |       | х      |
| 10 | Spring Guide          |    | A17701 |       |       |        |       | х      |
| 11 | Head Needle           | R5 | 4245   | OPT   | ОРТ   |        |       |        |
|    |                       | R3 | A17173 |       |       | OPT    | OPT   | OPT    |
| 12 | Needle Chucking Nut   |    | 4027   |       |       |        |       |        |
| 13 | Ergonomic Handle      |    | A17191 | OPT   | ОРТ   | OPT    | OPT   | х      |
|    | Preset Handle         |    | 4105   | OPT   | ОРТ   | OPT    | OPT   | х      |
|    | Preset Cutaway Handle |    | 4289   | OPT   | ОРТ   | OPT    | OPT   | х      |
| 14 | Ergonomic Handle      |    | 4323   | х     | х     | х      | х     |        |
| 15 | Fluid Adjustment Knob |    | A17221 | х     | х     | х      | х     |        |
| 16 | Lid                   |    | A17181 | х     | х     | х      |       | х      |
| 17 | Air Valve O-ring      |    | 4115   |       |       |        |       |        |
| 18 | SS Valve Guide Body   |    | 4116   |       |       |        |       |        |
| 19 | Air Valve             |    | 4117   |       |       |        |       |        |
| 20 | Air Valve Spring      |    | 4036   |       |       |        |       |        |
| 21 | Air Valve Guide Screw |    | A17111 |       |       |        |       |        |
|    | Spanner (Wrench)      |    | A17651 |       |       |        |       |        |