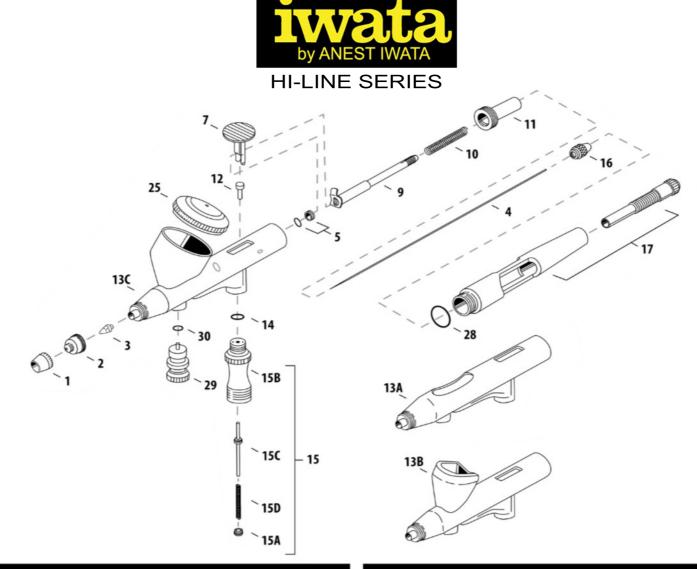

| #   | ITEM DESCRIPTION              |    | ITEM<br># | HP-AH | HP-BH | HP-CH | ALSO<br>FITS |
|-----|-------------------------------|----|-----------|-------|-------|-------|--------------|
| 1   | Needle Cap                    |    | 4024      |       |       | x     | HP-A/+       |
|     |                               |    | 4025      | x     | x     |       | HP-C/+       |
| 2   | Nozzle Cap                    |    | AI1407    |       |       | opt   |              |
|     |                               |    | 4125      | opt   | opt   |       | HP-C/+       |
| 3   | Fluid Nozzle                  | H2 | 4277      |       |       | opt   | HP+          |
|     |                               | H3 | 4278      | opt   | opt   |       | HP+          |
| 4   | Fluid Needle                  | H2 | 4013      |       |       | opt   | HP-A/+       |
|     |                               | H3 | 4015      | opt   | opt   |       | HP-C/+       |
| 5   | Needle Packing Screw          |    | AI1257    |       |       | x     |              |
|     | w/PTFE Needle Packing         |    | AI7251    | x     | x     |       | REV          |
| 7   | Main Lever                    |    | 4101      |       |       |       | HP-C/+       |
| 9   | Needle Chucking Guide         |    | AI1157    |       |       | x     |              |
|     | w/Auxiliary Lever             |    | AI7151    | x     | x     |       | REV          |
| 10  | Needle Spring                 |    | 4045      |       |       | x     | HP-A/+       |
|     |                               |    | 4071      | x     | x     |       | ECL/REV      |
| 11  | Spring Guide                  |    | AI7701    |       |       |       | REV          |
| 12  | Valve Piston                  | 65 | 4097      |       |       |       | HP-A/+       |
| 13A | Body*                         |    |           |       | x     | x     |              |
| 13B |                               |    |           | x     |       | x     |              |
| 130 |                               |    |           | x     | x     |       |              |
| 14  | Packing Valve Piston (O-Ring) |    | 4034      | •     | •     | •     | HP/+         |

| #   | ITEM DESCRIPTION                                                              | ITEM<br># | HP-AH | HP-BH | HP-CH | ALSO<br>FITS |
|-----|-------------------------------------------------------------------------------|-----------|-------|-------|-------|--------------|
| 15  | Air Valve Set                                                                 | 4107      |       |       | x     | HP-A/+       |
|     | (4 Held<br>65                                                                 | 4090      | x     | x     |       | HP-C/+       |
| 15A | Air Valve Guide 65                                                            | 4091      |       |       |       | HP/+         |
| 15B | Air Valve Body                                                                | 4092      |       |       |       | HP/+         |
| 15C | Air Valve 65                                                                  | 4098      |       |       | x     | HP-A/+       |
|     |                                                                               | 4093      | x     | x     |       | HP-C/+       |
| 15D | Air Valve Spring                                                              | 4036      |       |       |       | HP/+         |
| 16  | Needle Chucking Nut                                                           | 4037      |       |       |       | HP/+         |
| 17  | Pre-Set Handle Set                                                            | 4289      |       |       |       |              |
| 25  | Fluid Cup Lid                                                                 | 4138      | х     | x     |       | HP-C/+       |
| 28  | Packing Handle (O-Ring)                                                       | 4113      |       |       |       | CM-C+        |
| 29  | Micro Air Control (MAC) Valve                                                 | 4296      |       |       |       | CM-C+        |
| 30  | Packing MAC Valve (O-Ring)                                                    | 4297      |       |       |       | CM-C+        |
|     | Spanner (Nozzle Wrench)                                                       | 4103      |       |       |       | HP/+         |
|     | Quick Fit Set<br>(QD Screws Onto Airhose and<br>Adaptor Screws Onto Airbrush) | 4275      | opt   | opt   | opt   |              |
|     | Quick Fit Adaptor<br>(Adaptor Screws Onto Airbrush)                           | 4275-2    | opt   | opt   | opt   |              |
|     | Adaptor (Iwata Airbrushes to<br>Paasche Air Hose)                             | 4046      | opt   | opt   | opt   |              |
|     | Adaptor (Iwata Airbrushes to<br>T & C/Badger Air Hoses)                       | 4033      | opt   | opt   | opt   |              |