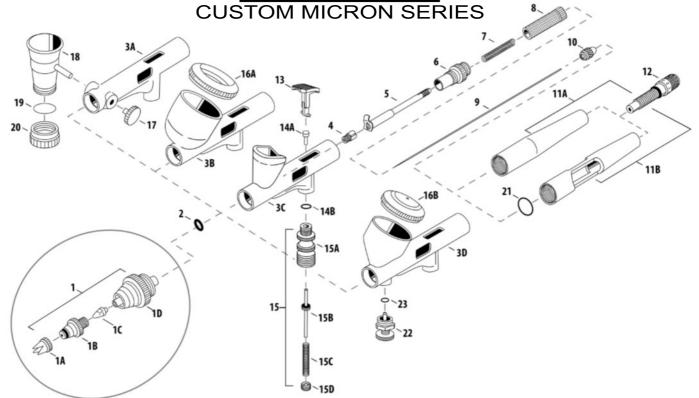

| #   | ITEM DESCRIPTION               |            | ITEM#    | CM-B | CM-SB | CM-C | CM-C+ |
|-----|--------------------------------|------------|----------|------|-------|------|-------|
| 1   | Head System                    | <b>C</b> 1 | 4057     |      |       | x    | х     |
|     |                                | C2         | 4148     | х    | х     |      | •     |
| 1A  | Head Needle Crown Cap          |            | AI535-1D | •    | •     |      |       |
| 1B  | Head Nozzle Cap                | C1         | AI535-1C | •    | •     | x    | х     |
|     |                                | C2         | AI535-2C | х    | x     |      | •     |
| 10  | Head Nozzle                    | C1         | 4155     |      | •     | x    | х     |
|     |                                | C2         | 4136     | х    | x     |      | •     |
| 1D  | Head Nozzle Base               |            | AI535-1A | •    | •     |      | •     |
| 2   | Head Packing                   |            | 4141     | •    | •     |      | •     |
| 3A  | CM-SB Body*                    |            | -        | х    | •     | х    | х     |
| 3B  | CM-C Body*                     |            | -        | х    | x     |      | х     |
| 3C  | CM-B Body*                     |            | -        | •    | x     | х    | х     |
| 3D  | CM-C Plus Body*                |            | -        | х    | х     | x    | •     |
| 4   | Needle Packing Screw (PTFE)    |            | AI5902   | •    | •     |      | •     |
| 5   | Needle Chucking Guide          |            | AI1157   |      | •     |      |       |
| 6   | Spring Guide                   |            | AI5903   |      | •     |      | •     |
| 7   | Needle Spring                  |            | AI5701   |      | •     |      |       |
| 8   | Needle Spring Adjuster         |            | AI5751   |      | •     |      |       |
| 9   | Head Needle                    | C1         | AI5404   | •    | •     | x    | х     |
|     |                                | C2         | 4137     | х    | x     |      | х     |
|     |                                | C2         | AI5403   | х    | x     | x    | •     |
| 10  | Needle Chucking Nut            |            | Al5601   | •    | •     | •    | •     |
| 11A | Handle (Preset)                |            | 15854    |      | •     |      | OPT   |
| 11B | Handle (Preset/Single Cut)     |            | 15855    | OPT  | ОРТ   | OPT  | •     |
| 12  | Handle Crown Cap Dock (Preset) |            | 15861    | •    | •     | •    | •     |

| #   | ITEM DESCRIPTION                |         | ITEM#   | см-в | CM-SB | CM-C | CM-C+ |
|-----|---------------------------------|---------|---------|------|-------|------|-------|
| 13  | Main Lever                      |         | Al5454  |      |       |      |       |
| 14A | Valve Piston                    |         | 4167    |      | •     | •    |       |
| 14B | Valve Piston Packing            |         | 4115    |      | •     |      |       |
| 15  | Air Valve Set                   |         | 4146    |      | •     | •    |       |
| 15A | Air Valve Body                  |         | -       |      | •     |      |       |
| 15B | Air Valve                       |         | -1      |      |       | •    |       |
| 15C | Air Valve Spring                |         | -       |      | •     | •    |       |
| 15D | Air Valve Guide                 |         | -       |      | •     | •    |       |
| 16A | Cup Lid                         | 0.24 oz | AI530-1 | x    | x     | •    | OPT   |
| 16B | Cup Lid (Gravity)               | 0.24 oz | 4138    | x    | x     | OPT  |       |
| 17  | Blanking Cover                  |         | 4185    | x    | •     | х    | х     |
| 18  | Cup (Side)                      | 0.05 oz | 4223    | x    | •     | х    | x     |
|     |                                 | 0.24 oz | 4156    | x    | •     | х    | x     |
| 19  | Cup Packing Lower Lid           |         | 4068    | x    |       | х    | х     |
| 20  | Cup Lower Lid                   | 0.05 oz | 4066    | x    | •     | х    | x     |
|     |                                 | 0.24 oz | 4069    | x    | •     | x    | x     |
| 21  | Handle O-Ring                   |         | 4113    | x    | x     | x    |       |
| 22  | MAC Valve Set                   |         | 4296    | x    | x     | x    |       |
| 23  | MAC Valve Packing               |         | 4297    | x    | x     | х    |       |
|     | Spanner                         |         | 4103    |      | •     |      |       |
|     | Quick Fit Set                   |         | 4275    | OPT  | ОРТ   | OPT  | OPT   |
|     | Quick Fit Adaptor (Brush)       |         | 4275-2  | OPT  | OPT   | OPT  | OPT   |
|     | Air Hose Adaptor (Paasche)      |         | 4046    | OPT  | ОРТ   | OPT  | OPT   |
|     | Air Hose Adaptor (T & C/Badger) |         | 4033    | OPT  | OPT   | ОРТ  | OPT   |